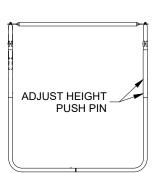

# PROFESSIONAL LINE MEN CHUTE

| ITEM | DESCRIPTION                         | QTY<br>EACH |
|------|-------------------------------------|-------------|
| 1    | BOTTOM L-SHAPE FRAME                | 2           |
| 2    | BOTTOM L-SHAPE w/ SWAGE             | 2           |
| 3    | UPPER WELDMENT FRAME                | 2           |
| 4    | CCP TOP X-BAR                       | 2           |
| 5    | VALCO SNAP PIN A-161                | 6           |
| 6    | 5/16-18 x 1-3/4 CARRIAGE BOLT-ZP    | 4           |
| 7    | 5/16 STD WASHER-ZP-GrNC             | 4           |
| 8    | 5/16-18 ACORN NUT - ZP - GrNC       | 4           |
| 9    | 1 5/16" ID DOUBLE PIPE CLAMP        | 4           |
| 10   | 5/16-18 HEX NUT GALV.               | 2           |
| 11   | 5/16-18 x 1 1/4 CARRIAGE BOLT GALV. | 2           |

## PROFESSIONAL LINE MEN CHUTE

| ITEM | DESCRIPTION                         | QTY<br>EACH |
|------|-------------------------------------|-------------|
| 1    | BOTTOM L-SHAPE FRAME                | 2           |
| 2    | BOTTOM L-SHAPE w/ SWAGE             | 2           |
| 3    | UPPER WELDMENT FRAME                | 2           |
| 4    | CCP TOP X-BAR                       | 2           |
| 5    | VALCO SNAP PIN A-161                | 6           |
| 6    | 5/16-18 x 1-3/4 CARRIAGE BOLT-ZP    | 4           |
| 7    | 5/16 STD WASHER-ZP-GrNC             | 4           |
| 8    | 5/16-18 ACORN NUT - ZP - GrNC       | 4           |
| 9    | 1 5/16" ID DOUBLE PIPE CLAMP        | 4           |
| 10   | 5/16-18 HEX NUT GALV.               | 2           |
| 11   | 5/16-18 x 1 1/4 CARRIAGE BOLT GALV. | 2           |