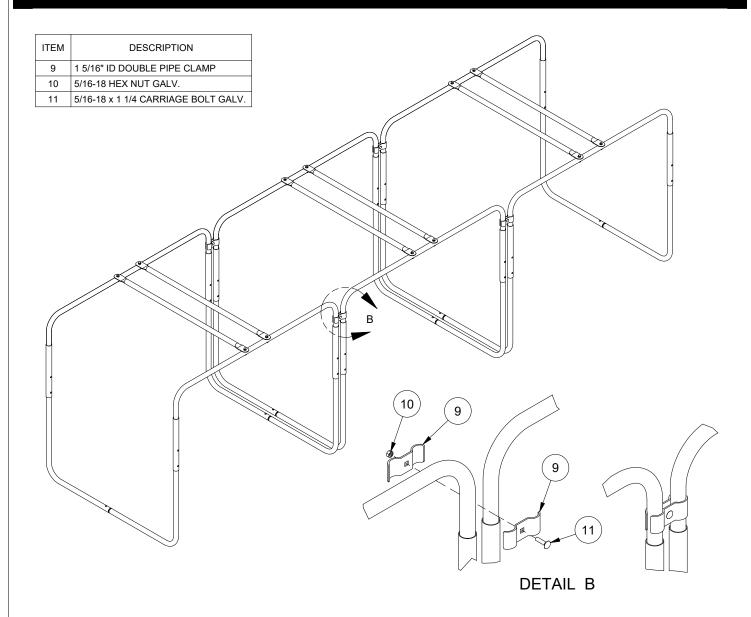

# PROFESSIONAL LINE MEN CHUTE

| ITEM | DESCRIPTION                         | QTY<br>EACH |
|------|-------------------------------------|-------------|
| 1    | BOTTOM L-SHAPE FRAME                | 2           |
| 2    | BOTTOM L-SHAPE w/ SWAGE             | 2           |
| 3    | UPPER WELDMENT FRAME                | 2           |
| 4    | CCP TOP X-BAR                       | 2           |
| 5    | VALCO SNAP PIN A-161                | 6           |
| 6    | 5/16-18 x 1-3/4 CARRIAGE BOLT-ZP    | 4           |
| 7    | 5/16 STD WASHER-ZP-GrNC             | 4           |
| 8    | 5/16-18 ACORN NUT - ZP - GrNC       | 4           |
| 9    | 1 5/16" ID DOUBLE PIPE CLAMP        | 4           |
| 10   | 5/16-18 HEX NUT GALV.               | 2           |
| 11   | 5/16-18 x 1 1/4 CARRIAGE BOLT GALV. | 2           |

## PROFESSIONAL LINE MEN CHUTE

| ITEM | DESCRIPTION                         | QTY<br>EACH |
|------|-------------------------------------|-------------|
| 1    | BOTTOM L-SHAPE FRAME                | 2           |
| 2    | BOTTOM L-SHAPE w/ SWAGE             | 2           |
| 3    | UPPER WELDMENT FRAME                | 2           |
| 4    | CCP TOP X-BAR                       | 2           |
| 5    | VALCO SNAP PIN A-161                | 6           |
| 6    | 5/16-18 x 1-3/4 CARRIAGE BOLT-ZP    | 4           |
| 7    | 5/16 STD WASHER-ZP-GrNC             | 4           |
| 8    | 5/16-18 ACORN NUT - ZP - GrNC       | 4           |
| 9    | 1 5/16" ID DOUBLE PIPE CLAMP        | 4           |
| 10   | 5/16-18 HEX NUT GALV.               | 2           |
| 11   | 5/16-18 x 1 1/4 CARRIAGE BOLT GALV. | 2           |