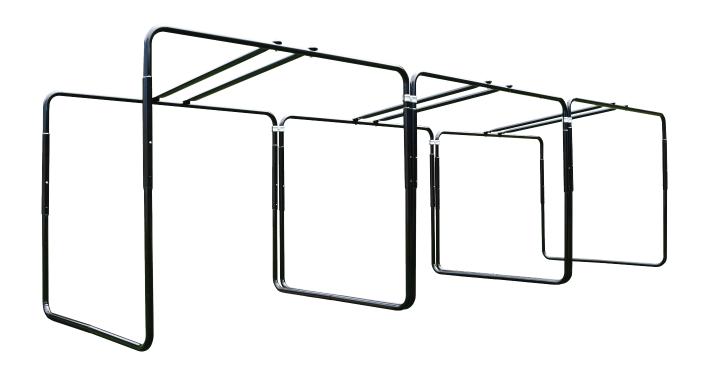

# FBLMCH PROFESSIONAL LINE MEN CHUTE





### **Installation and Maintenance Manual**

Call Jaypro Sports at 1-800-243-0533 during regular business hours for technical support.

www.jayprosports.com

# PROFESSIONAL LINE MEN CHUTE



| ITEM | DESCRIPTION                         | QTY<br>EACH |
|------|-------------------------------------|-------------|
| 1    | BOTTOM L-SHAPE FRAME                | 2           |
| 2    | BOTTOM L-SHAPE w/ SWAGE             | 2           |
| 3    | UPPER WELDMENT FRAME                | 2           |
| 4    | CCP TOP X-BAR                       | 2           |
| 5    | VALCO SNAP PIN A-161                | 6           |
| 6    | 5/16-18 x 1-3/4 CARRIAGE BOLT-ZP    | 4           |
| 7    | 5/16 STD WASHER-ZP-GrNC             | 4           |
| 8    | 5/16-18 ACORN NUT - ZP - GrNC       | 4