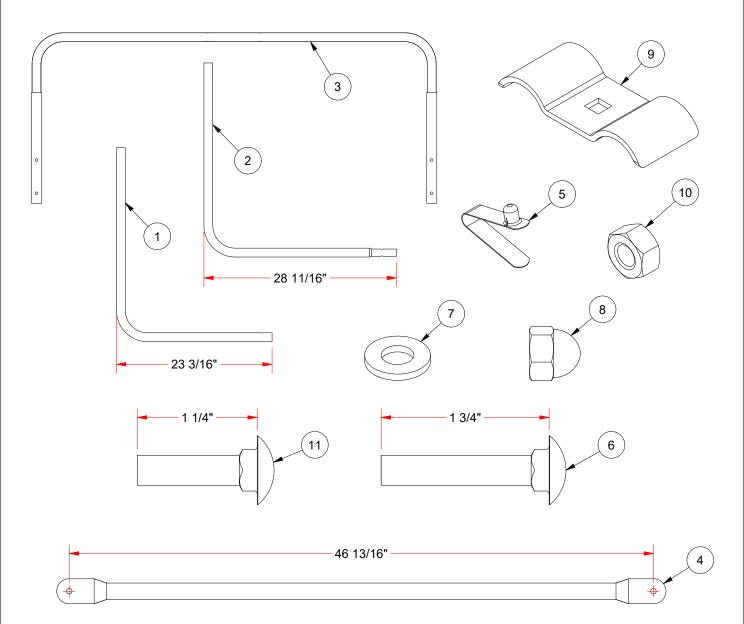

# PROFESSIONAL LINE MEN CHUTE

| ITEM | DESCRIPTION                         | QTY<br>EACH |
|------|-------------------------------------|-------------|
| 1    | BOTTOM L-SHAPE FRAME                | 2           |
| 2    | BOTTOM L-SHAPE w/ SWAGE             | 2           |
| 3    | UPPER WELDMENT FRAME                | 2           |
| 4    | CCP TOP X-BAR                       | 2           |
| 5    | VALCO SNAP PIN A-161                | 6           |
| 6    | 5/16-18 x 1-3/4 CARRIAGE BOLT-ZP    | 4           |
| 7    | 5/16 STD WASHER-ZP-GrNC             | 4           |
| 8    | 5/16-18 ACORN NUT - ZP - GrNC       | 4           |
| 9    | 1 5/16" ID DOUBLE PIPE CLAMP        | 4           |
| 10   | 5/16-18 HEX NUT GALV.               | 2           |
| 11   | 5/16-18 x 1 1/4 CARRIAGE BOLT GALV. | 2           |

## PROFESSIONAL LINE MEN CHUTE

| ITEM | DESCRIPTION                         | QTY<br>EACH |
|------|-------------------------------------|-------------|
| 1    | BOTTOM L-SHAPE FRAME                | 2           |
| 2    | BOTTOM L-SHAPE w/ SWAGE             | 2           |
| 3    | UPPER WELDMENT FRAME                | 2           |
| 4    | CCP TOP X-BAR                       | 2           |
| 5    | VALCO SNAP PIN A-161                | 6           |
| 6    | 5/16-18 x 1-3/4 CARRIAGE BOLT-ZP    | 4           |
| 7    | 5/16 STD WASHER-ZP-GrNC             | 4           |
| 8    | 5/16-18 ACORN NUT - ZP - GrNC       | 4           |
| 9    | 1 5/16" ID DOUBLE PIPE CLAMP        | 4           |
| 10   | 5/16-18 HEX NUT GALV.               | 2           |
| 11   | 5/16-18 x 1 1/4 CARRIAGE BOLT GALV. | 2           |