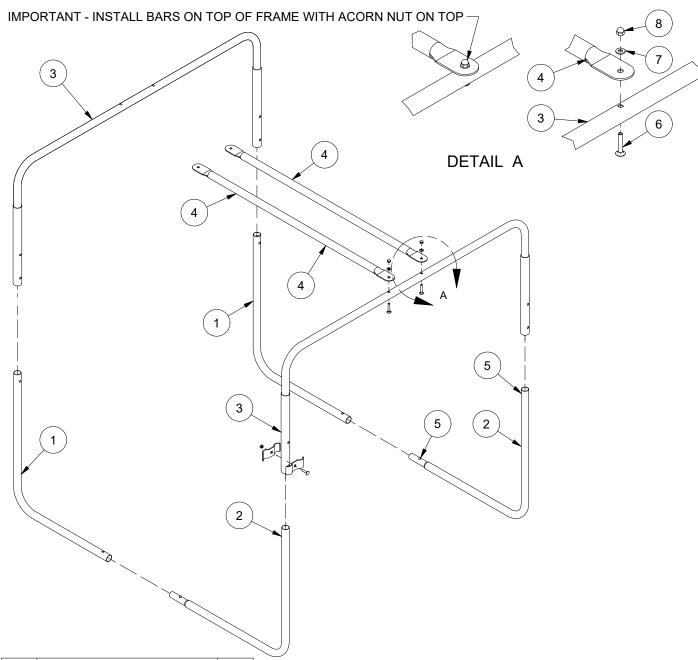

# PROFESSIONAL LINE MEN CHUTE

| ITEM | DESCRIPTION                         | QTY<br>EACH |
|------|-------------------------------------|-------------|
| 1    | BOTTOM L-SHAPE FRAME                | 2           |
| 2    | BOTTOM L-SHAPE w/ SWAGE             | 2           |
| 3    | UPPER WELDMENT FRAME                | 2           |
| 4    | CCP TOP X-BAR                       | 2           |
| 5    | VALCO SNAP PIN A-161                | 6           |
| 6    | 5/16-18 x 1-3/4 CARRIAGE BOLT-ZP    | 4           |
| 7    | 5/16 STD WASHER-ZP-GrNC             | 4           |
| 8    | 5/16-18 ACORN NUT - ZP - GrNC       | 4           |
| 9    | 1 5/16" ID DOUBLE PIPE CLAMP        | 4           |
| 10   | 5/16-18 HEX NUT GALV.               | 2           |
| 11   | 5/16-18 x 1 1/4 CARRIAGE BOLT GALV. | 2           |

## PROFESSIONAL LINE MEN CHUTE

| ITEM | DESCRIPTION                         | QTY<br>EACH |
|------|-------------------------------------|-------------|
| 1    | BOTTOM L-SHAPE FRAME                | 2           |
| 2    | BOTTOM L-SHAPE w/ SWAGE             | 2           |
| 3    | UPPER WELDMENT FRAME                | 2           |
| 4    | CCP TOP X-BAR                       | 2           |
| 5    | VALCO SNAP PIN A-161                | 6           |
| 6    | 5/16-18 x 1-3/4 CARRIAGE BOLT-ZP    | 4           |
| 7    | 5/16 STD WASHER-ZP-GrNC             | 4           |
| 8    | 5/16-18 ACORN NUT - ZP - GrNC       | 4           |
| 9    | 1 5/16" ID DOUBLE PIPE CLAMP        | 4           |
| 10   | 5/16-18 HEX NUT GALV.               | 2           |
| 11   | 5/16-18 x 1 1/4 CARRIAGE BOLT GALV. | 2           |